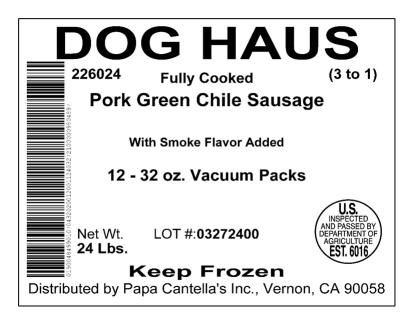

# OG HAUS

226024 **Fully Cooked** Pork Green Chile Sausage

With Smoke Flavor Added

Ingredients: Pork, Monterey Jack Cheese (Pasteurized Milk, Cheese Cultures, Salt & Enzymes), Roasted Poblano Chiles, Roasted Anaheim Chiles, Roasted Jalapenos, Seasoning (Salt, Spices & Dextrose), Cilantro, Garlic, Water, Non Fat Dried Milk, Onions, Sodium Phosphate, Liquid Smoke & Lime Juice Concentrate. Allergens: MILK

Net Wt.

LOT #:03272400

32 oz. (2 Lbs.) Keep Frozen

Distributed by Papa Cantella's Inc., Vernon, CA 90058

Serving Size 1 Link (151g) Servings Per Container Amount Per Serving Calories 420 Calories from Fat 320 % Daily Value\* Total Fat 35g Saturated Fat 13g Trans Fat 0g Cholesterol 90mg Sodium 1210mg Total Carbohydrate 6g Dietary Fiber 1g Sugars 3g Protein 20g Vitamin A 10% • Vitamin C 70% Calcium 15% • Iron 8% \*Percent Daily Values are based on a 2,000 calorie diet. Your daily values may be higher or lower depending on your calorie needs Calories: 2.000 Total Fat Less than 65g Saturated Fat Less than Cholesterol Le Sodium Le Total Carbohydrate Dietary Fiber 300ma 2,400mg Less than