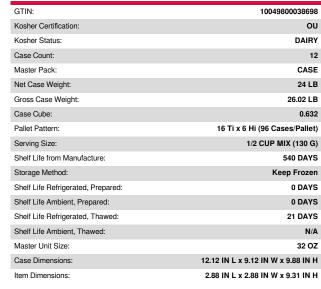

#### **SPECIFICATIONS & STORAGE**

# **Nutrition Facts**

7 Servings Per Container Serving Size 1/2 CUP MIX (130 g)

| Amount Per Serving                                                                                                                                                          |             |
|-----------------------------------------------------------------------------------------------------------------------------------------------------------------------------|-------------|
| Calories                                                                                                                                                                    | 240         |
|                                                                                                                                                                             | Value*      |
| Total Fat 16g                                                                                                                                                               | 20%         |
| Saturated Fat 15g                                                                                                                                                           | <b>74</b> % |
| Trans Fat Og                                                                                                                                                                |             |
| Cholesterol 45mg                                                                                                                                                            | 15%         |
| Sodium 105mg                                                                                                                                                                | 5%          |
| Total Carbohydrate 21g                                                                                                                                                      | 8%          |
| Dietary Fiber 0g                                                                                                                                                            | 0%          |
| Total Sugars 20g                                                                                                                                                            |             |
| Includes 16g Added Sugars                                                                                                                                                   | 32%         |
| Protein 3g                                                                                                                                                                  | 6%          |
|                                                                                                                                                                             |             |
| Vitamin D 0.2mcg                                                                                                                                                            | 0%          |
| Calcium 90mg                                                                                                                                                                | 6%          |
| Iron 0.2mg                                                                                                                                                                  | 0%          |
| Potassium 150mg                                                                                                                                                             | 4%          |
| Thiamin                                                                                                                                                                     | 0%          |
| Riboflavin                                                                                                                                                                  | 8%          |
| Folate                                                                                                                                                                      | 0%          |
| <ul> <li>The % Daily Value (dv) tells you how much a r<br/>a serving of food contributes to a daily diet. 2,<br/>calories a day is used for general nutrition ad</li> </ul> | 000         |

#### **100g Nutrition Facts**

| Calories                    | 181.96    |
|-----------------------------|-----------|
| Calories From Fat           | 107.604   |
| Calories From Saturated Fat | 101.637   |
| Protein                     | 2.403 G   |
| Carbohydrates               | 16.215 G  |
| Sugars                      | 15.337 G  |
| Added Sugars                | 12.361 G  |
| Sugar Alcohol               | 0 G       |
| Water                       | 68.732 G  |
| Fat                         | 11.956 G  |
| Saturates                   | 11.293 G  |
| Trans Fat                   | 0.03 G    |
| Cholesterol                 | 35.211 MG |
| Fiber                       | 0 G       |
| Minerals                    |           |
| Ash                         | 0.694 G   |
| Calcium                     | 67.371 MG |
| Iron                        | 0.135 MG  |
| Sodium                      | 81.511 MG |
| Thiamin                     | 0.014 MG  |
| Riboflavin                  | 0.085 MG  |
| Niacin                      | 0 MG      |
| Potassium                   | 114.32 MG |
| Vitamin A                   | 24.69 IU  |
| Vitamin C                   | 0.371 MG  |
| Vitamin D                   | 0.146 MCG |
| Folic Acid                  | 0 MCG     |