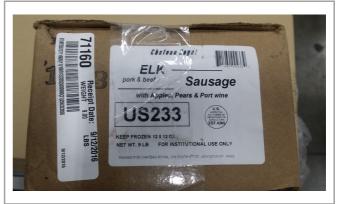

#### Product Specifications

| Brand          | Manufacturer                  | Product Category |  |
|----------------|-------------------------------|------------------|--|
| Chateau Royale | Broadleaf Venison (USA), Inc. | Processed Meat   |  |
|                |                               |                  |  |

| MFG # | SPC # | GTIN           | Pack | Pack Desc. |
|-------|-------|----------------|------|------------|
| 71160 | 10858 | 90755515711608 | 12   | 48/3 oz    |

| Gross Weight | Net Weight | Country of Origin | Kosher | Child Nutrition |
|--------------|------------|-------------------|--------|-----------------|
| 11lb         | 9lb        | USA               |        |                 |

## Additional Images